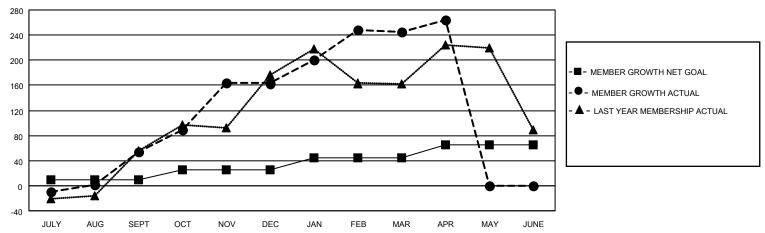

## GOALS AND ACTUAL MEMBERS CUMULATIVE

| DROPPED CLUBS: 2 |     | 62 CLUBS OF 138 ADDED 1 OR<br>MORE NEW MEMBERS | GENDER DISTRIBUTION                 |                |  |
|------------------|-----|------------------------------------------------|-------------------------------------|----------------|--|
|                  |     | WORL NEW WEINBERG                              | MALE                                | 3,863 (86.04%) |  |
| <u></u>          |     |                                                | FEMALE                              | 627 (13.96%)   |  |
| DROPPED MEMBERS  |     |                                                | NON BINARY                          | 0 (0.00%)      |  |
|                  |     |                                                | PREFER NOT TO ANSWER                | 0 (0.00%)      |  |
| DECEASED         | 19  |                                                |                                     |                |  |
| CLUB CANCELLED   | 40  | CLICK HERE FOR CUMULATIVE                      | TOTAL FAMILY UNIT MEMBERS           | 1,157          |  |
| OTHER            | 180 | MEMBERSHIP DATA                                |                                     |                |  |
| TOTAL 239        |     |                                                | FAMILY MEMBERS PAYING HALF DUES 617 |                |  |
|                  |     |                                                |                                     |                |  |

## MONTHLY MEMBERSHIP PROGRESS REPORT

**LOCATION INDIA** District 318 C Results as of: 4/30/2022

| Clubs RESULTS FOR 2021-2022 |   |   |   | Members RESULTS FOR 2021-2022 |    |     |     |
|-----------------------------|---|---|---|-------------------------------|----|-----|-----|
|                             |   |   |   |                               |    |     |     |
| JULY/AUG/SEPT               | 3 | 2 | 0 | JULY/AUG/SEPT                 | 10 | 112 | 54  |
| OCT/NOV/DEC                 | 4 | 7 | 1 | OCT/NOV/DEC                   | 15 | 237 | 125 |
| JAN/FEB/MAR                 | 3 | 2 | 1 | JAN/FEB/MAR                   | 20 | 135 | 52  |
| APR/MAY/JUNE                | 2 | 1 | 0 | APR/MAY/JUNE                  | 20 | 27  | 8   |