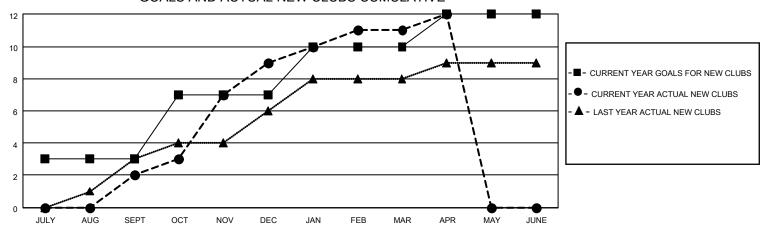

## GOALS AND ACTUAL NEW CLUBS CUMULATIVE

## MONTHLY MEMBERSHIP PROGRESS REPORT

**LOCATION INDIA** District 318 C Results as of: 4/30/2022

| Clubs RESULTS FOR 2021-2022 |   |   |   | Members RESULTS FOR 2021-2022 |    |     |     |
|-----------------------------|---|---|---|-------------------------------|----|-----|-----|
|                             |   |   |   |                               |    |     |     |
| JULY/AUG/SEPT               | 3 | 2 | 0 | JULY/AUG/SEPT                 | 10 | 112 | 54  |
| OCT/NOV/DEC                 | 4 | 7 | 1 | OCT/NOV/DEC                   | 15 | 237 | 125 |
| JAN/FEB/MAR                 | 3 | 2 | 1 | JAN/FEB/MAR                   | 20 | 135 | 52  |
| APR/MAY/JUNE                | 2 | 1 | 0 | APR/MAY/JUNE                  | 20 | 27  | 8   |